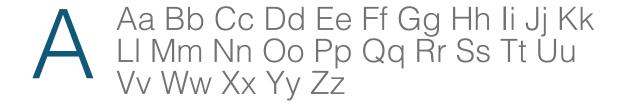

#### Oswald

**Oswald** is a supporting typeface meant to stand alongside the brand, the wordmark and scripts.

Aa Bb Cc Dd Ee Ff Gg Hh Ii Jj Kk Ll Mm Nn Oo Pp Qq Rr Ss Tt Uu Vv Ww Xx Yy Zz

Oswald Light. Oswald Medium. Oswald Bold.