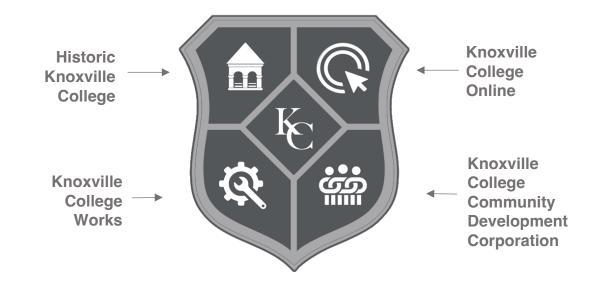

olor palette and typefaces.

In addition to providing guidance for consistent application of the college's brand standards, this style guide provides flexibility to ensure your communication is appropriate for the intended audience.

The KC Brand Identity Style Guide, which is effective August 2022 and replaces previous editions of the Style Guides, is college policy and full compliance aligns all college departments for a cohesive branding effort.

# Guidelines

The aim of our brand identity is to define a more powerful, compelling, and different way of talking about Knoxville College.





## **Logo System**

## Signature Crests



## **Administration Crest**





901 KNOXVILLE COLLEGE DRIVE KNOXVILLE, TENNESSEE 37921 P: 865-521-8064 | F: 865-521-806

Stationary

## **Student Crest**





Flat Crest Logo
Primary flat version

## **Alumni Crest**

#### STYLE GUIDE



KNOXVILLE COLLEGE NATIONAL ALUMNI ASSOCIATION



901 KNOXVILLE COLLEGE DRIVE KNOXVILLE, TENNESSEE 37921 P: 865-521-8064 | F: 865-521-8068

Stationary

KNOXVILLE C O L L E G E Board Crest
Beveled Crest





901 KNOXVILLE COLLEGE DRIVE KNOXVILLE, TENNESSEE 37921 P: 865-521-8064 | F: 865-521-8068

tationar

KNOXVILLE C O L L E G E



## **Color Palette**



PANTONE 7421 C

R89 G1 B23 C38 M96 Y75 K59 #590117



PANTONE 7701 C

R0 G86 B120 C100 M62 Y35 K15 #005678



PANTONE 425 C

R65 G70 B72 C66 M56 Y53 K29 Hex: #414648



#### Blacksword

**Blacksword** is a supporting typeface meant to stand alongside the brand, the wordmark and scripts.



### Keep Calm

**Keep Calm** is a supporting typeface meant to stand al