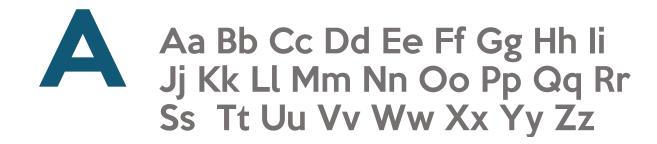

#### Helvetica

Helvetica is a text typeface meant for standard text.

Helvetica Light. Helvetica Bold.